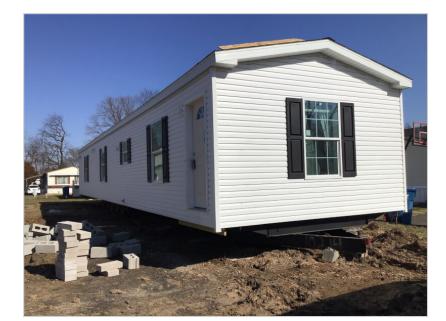

# 4330 Dover Drive, Morrisville, PA, 19067

### Featured Benefits:

Ranch home Shutters Shingle roof Vinyl siding Vinyl foundation enclosure

#### Overview:

This is an affordable brand new 2-bedroom 2 bath home in Pennwood Crossing. This home comes with all of the kitchen appliances, central air and a 1-year whole home warranty from the factory. This community also has a pool and clubhouse. This home is just one of many new homes that ABC is putting into this community. Schedule a showing today as the homes are selling quick.